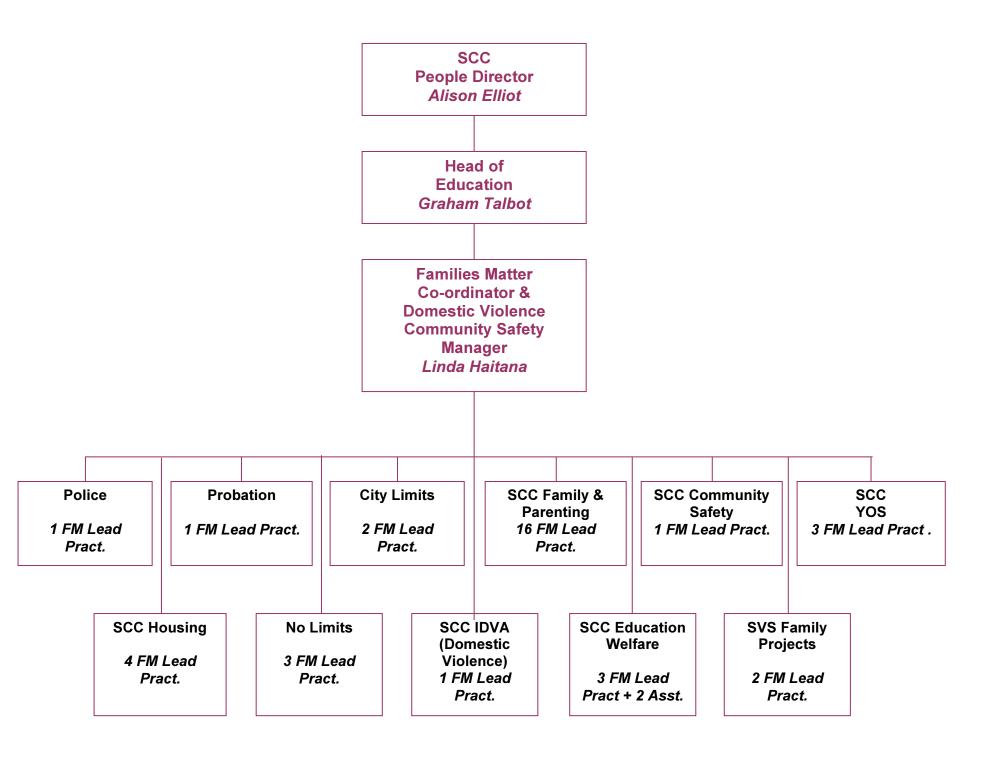

# **APPENDIX 1: FAMILIES MATTER STRUCTURE**

### **CORE TEAM**

Core Team: 35 FM Lead Practitioners

11 Services5 Agencies